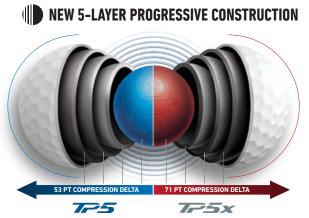

## THE MOST COMPLETE TOUR BALL

PRECISION LAYER DEVELOPMENT IS DESIGNED TO MAXIMIZE CORE THROUGH
MANTLE LAYER STIFFNESS DELTAS GENERATING LOW DRIVER/LONG IRON SPIN AND HIGH WEDGE SPIN

Taylor Made

| FEATURE                              | BENEFIT                                                                                                         |
|--------------------------------------|-----------------------------------------------------------------------------------------------------------------|
| NEW SPEED WRAPPED CORE               | A new softer sound while promoting faster design                                                                |
| NEW 5 LAYER PROGRESSIVE CONSTRUCTION | Our largest speed gradient optimizes spin seperation between driver/long iron (low spin) and wedges (high spin) |
|                                      |                                                                                                                 |