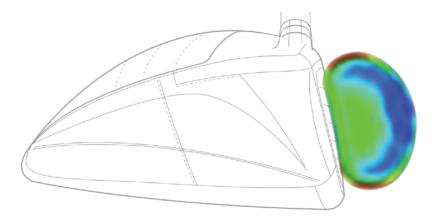

## **NEW PWRCORE™**

LARGER, LOWER COMPRESSION CORE
Longer contact time limits spin, resulting in more distance

FEATURE BENEFIT

**NEW PWRCORE™** Faster core materials developed for additional distance

SOFT SUB 50
COMPRESSION

Larger core for easy compression and soft feel

322 EXTENDED FLIGHT DIMPLE PATTERN

Low drag aerodynamic dimple design

PAR - MARCH 2024

| MODEL | FEEL    | BALL SPEED | IRON DISTANCE | WEDGE SPIN | LAUNCH | DIMPLE PATTERN  | COVER MATERIAL | CONSTRUCTION |
|-------|---------|------------|---------------|------------|--------|-----------------|----------------|--------------|
|       | Softest | Fast       | Long          | Mid/High   | Mid    | Extended Flight | lonomer        | 2 Layers     |